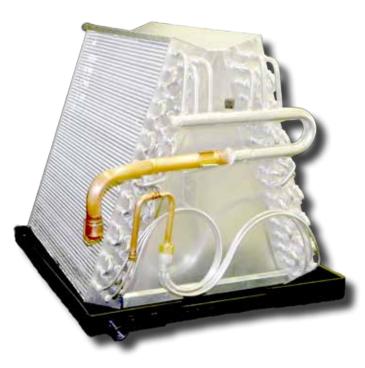

## Standard Un-Cased Mobile Home Coil

## **Coil Type**

UM - Standard Un-Cased Mobile Home Coil

## Features:

- Super-tough pitched polymer drain pan
- Left Hand refrigerant and drain connections
- Flexible tube drain connection
- Exterior mounted metering device
- Factory or field installed TXV
- Coil elevated from condensate
- Long Life Aluminum or Rifled Copper tube
- Aluminum fins and end plates
- Pressure tested to 500 PSI
- R -410A compatible
- Quick-Connect fittings are optional
- (AERO-QUIP #6 & #11)
  - \*\* Add 'QC' to Model number
- 3/8" Liquid Line connection
- 3/4" or 7/8" Suction Line Connections