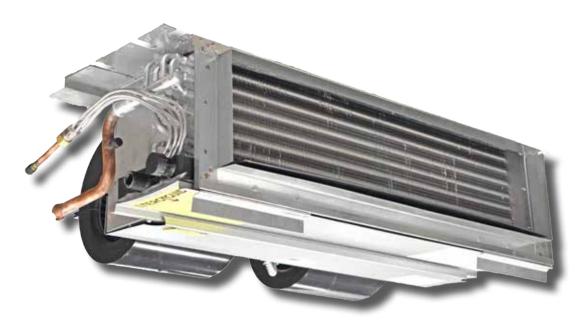

## HF'SERIES

## Features:

- Designed for concealed installation in furred down ceilings
- · Applications in Cooling and Heat Pump
- Requires a Sealed Return Air Space
- Optional Long Life Aluminum or Copper tubing
- Unique polymer blower scroll separates for easy blower wheel and motor removal
- · Corrosion resistant polymer drain pan with optional side or blower side drain connections
- DX Coil, electric heat, motor, blower wheel, and polymer drain pan are all serviceable from the bottom
- · Rugged, durable, and easy to service